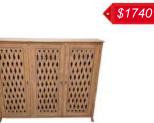

SKU: 15-16 Name: Shoe Cabinet Krey Size: 120X40X40CM

SKU: 15-66 Name: 2 Drawers Shoe Cabinet 2 Drawers Plain Size: 90x35x110cm

SKU: 15-61 Name: Shoe cabinet 1 Door Key 1 Drawers Size: 60X36X100CM

\$770

BOOK RACKS