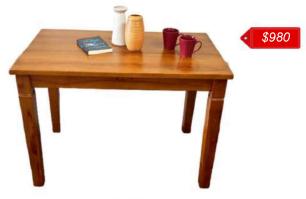

SKU: 33-32 Name: Bench 2 Seater Meh (ML) Size: 120x30x45cm SKU: 33-35 Name: Dining Table Meh (ML) Size: 150x90x72cm SKU: 33-38 Name: Table Meh Square Leg (ML) Size: 180x80x77cm

DINING TABLES

SKU: 08-02 Name: Kipas Rectangle Size: 150X90X76CM