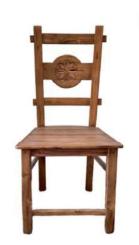

DINING CHAIRS

\$280

SKU: 07-57 Name: Balero Ukir Dining Chair Size: 43X46CM

\$280

SKU: 07-58 Name: Dining Chair Inlay Size: 43x46cm

SKU: 07-59 Name: Dining Chair Round Kawung Size: 43x46cm

SKU: 07-60 Name: Hugo Dining Armchair Size: 43x46cm