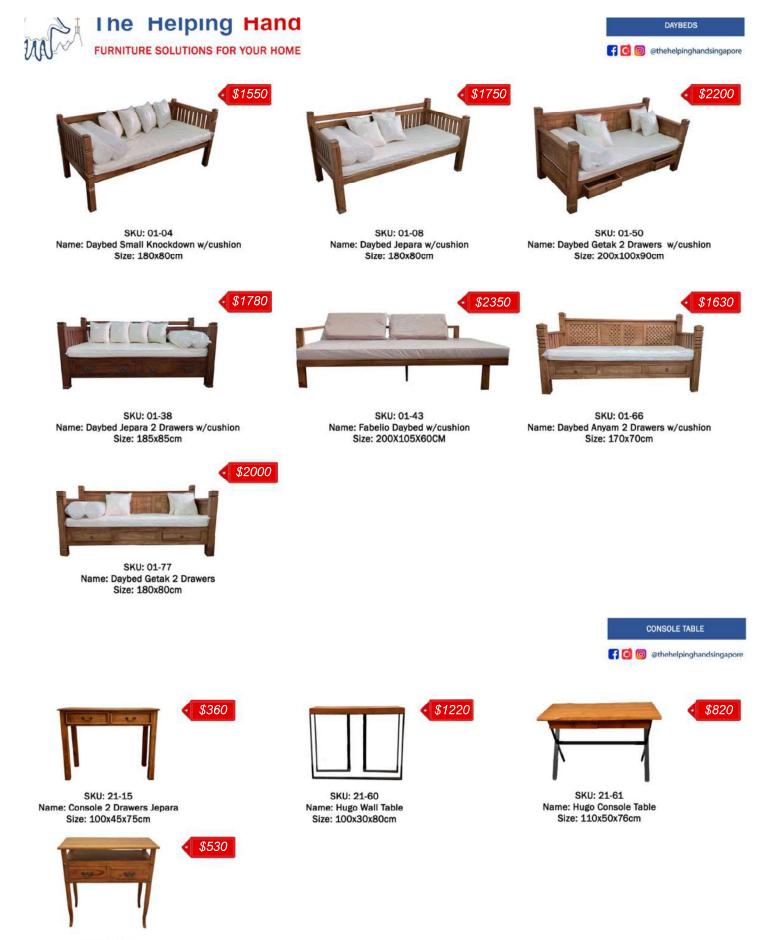

SKU: 21-45 Name: Kipas Console Table Antique 2 Drawers Wooden Top Size: 80x40x80cm

DRESSING TABLES

\$1100

SKU: 22-02 Name: Dressing Table Fiji 4 Drawers w/stool Size: 100X45X175CM

SKU: 22-03 Name: Dressing Table Osim 5 Drawers w/stool Size: 180x80cm

SKU: 22-19 Name: Jurong Dressing Table 3 Drawers w/stool Size: 110x47x175cm

SKU: 22-16 Name: Hugo Dressing Table 1 Drawer Size: 84X40X150CM

SKU: 27-13 Name: Jepara Telephone Table 1 Drawers Size: 110x50cm