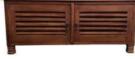

SKU: 15-16 Name: Shoe Cabinet Krey Size: 120X40X40CM

SKU: 15-66 Name: 2 Drawers Shoe Cabinet 2 Drawers Plain Size: 90x35x110cm

SKU: 15-61 Name: Shoe cabinet 1 Door Key 1 Drawers Size: 60X36X100CM

\$770

BOOK RACKS