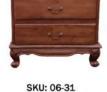

SKU: 06-111 Name: Victorian chest of 5 Drawers Size: 60x47x110cm

MEH WOOD

\$290

\$1440

SKU: 33-10 Name: Meh Dining Chair Square Size: 40x46cm

SKU: 33-47 Name: Dining Chair Meh H Size: 40X46CM

\$290

\$1550