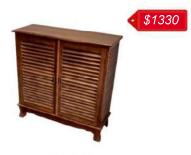

\$1310

SKU: 15-12 Name: Shoe Cabinet 2 Doors Anyam H150cm Size: 100x40x150cm

\$490

\$770

SKU: 15-15 Name: Shoe Cabinet Krey Size: 100X40X40CM

SKU: 15-50

Name: Oreo Shoerack 2 Drawers

Size: 80X40X80CM