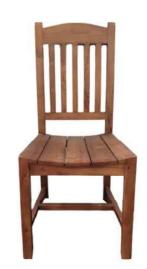

SKU: 07-35 Name: Pakis Dining Chair Size: 43x46cm

SKU: 07-40 Name: Dining Chair Freddy Size: 43x46cm

SKU: 07-46 Name: Dining Chair Getak Kawung Size: 43x46cm

SKU: 07-52 Name: Milan Dining Chair Size: 43x46cm