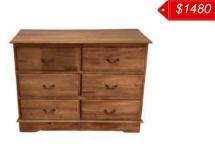

SKU: 06-72 Name: Minimalis Cabinet 6 Dr Size: 81x40x135cm

SKU: 06-77 Name: 1 Doors Osim Cabinet 3 Drawers Size: 65x37x80cm

SKU: 06-96 Name: Cabinet Round 1 Doors 1 Drawers Size: 50x30x100cm

\$1480

SKU: 06-110 Name: Utility Cabinet 2 Doors 2 Drawers Size: 80x45x90cm