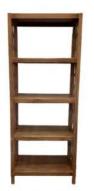

SKU: 04-13 Name: Open Stripes 2 Drawers Size: 80x35x195cm

SKU: 04-14 Name: Open Stripes 3 Drawers Size: 115x35x195cm

SKU: 04-17 Name: Vincent 2 Drawers Size: 50x35x185cm

SKU: 04-20 Name: Bookshelf Los 3 Drawers Size: 105x40x195cm