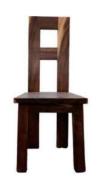

SKU: 06-111 Name: Victorian chest of 5 Drawers Size: 60x47x110cm

MEH WOOD

\$290

\$1440

SKU: 33-10 Name: Meh Dining Chair Square Size: 40x46cm

SKU: 33-47 Name: Dining Chair Meh H Size: 40X46CM

\$290

\$1550