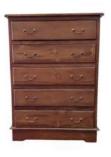

SKU: 06-04 Name: Minimalis Chest of 5 Drawers Size: 60x45x100cm

SKU: 06-08 Name: Colonial Chest of 4 Drawers Size: 60x48x100cm

SKU: 06-09 Name: Chest of Drawer Ivan 6 Drawers Size: 115x40x100cm

SKU: 06-21 Name: Victorian Chest Of 4 Drawers Size: 60x48x110cm