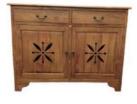

SKU: 06-72 Name: Minimalis Cabinet 6 Dr Size: 81x40x135cm

SKU: 06-77 Name: 1 Doors Osim Cabinet 3 Drawers Size: 65x37x80cm

SKU: 06-96 Name: Cabinet Round 1 Doors 1 Drawers Size: 50x30x100cm

\$1480

SKU: 06-110 Name: Utility Cabinet 2 Doors 2 Drawers Size: 80x45x90cm