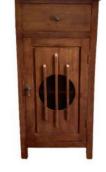

SKU: 21-45 Name: Kipas Console Table Antique 2 Drawers Wooden Top Size: 80x40x80cm

DRESSING TABLES

\$1100

SKU: 22-02 Name: Dressing Table Fiji 4 Drawers w/stool Size: 100X45X175CM

SKU: 22-03 Name: Dressing Table Osim 5 Drawers w/stool Size: 180x80cm