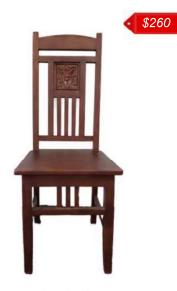

SKU: 07-13 Name: Dining Chair Ukir Daun Size: 43x46cm

SKU: 07-16 Name: Americana Dining Chair Size: 43x46cm

\$260

SKU: 07-24 Name: Dining Chair Orchid Size: 43X46CM

\$280

SKU: 07-30 Name: Dining Chair Mumbai Size: 43x46cm