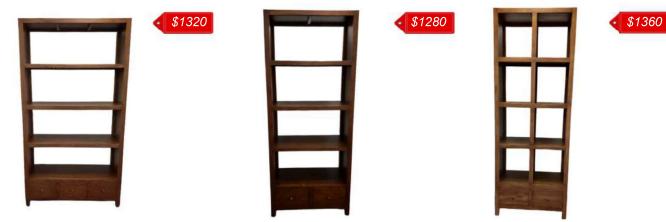

SKU: 04-13 Name: Open Stripes 2 Drawers Size: 80x35x195cm

SKU: 04-14 Name: Open Stripes 3 Drawers Size: 115x35x195cm

SKU: 04-17 Name: Vincent 2 Drawers Size: 50x35x185cm

SKU: 04-20 Name: Bookshelf Los 3 Drawers Size: 105x40x195cm