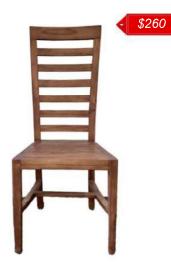

SKU: 07-13 Name: Dining Chair Ukir Daun Size: 43x46cm

SKU: 07-16 Name: Americana Dining Chair Size: 43x46cm

\$260

SKU: 07-24 Name: Dining Chair Orchid Size: 43X46CM

\$280

SKU: 07-30 Name: Dining Chair Mumbai Size: 43x46cm