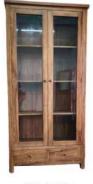

f 🧿 🞯 @thehelpinghandsingapore

\$1600

SKU: 04-04 Name: 2 Drawers Bookshelf Glass Door Plain 2/3 Glass, 1/3 Wooden Door 90cm Size: 98X42X190CM

SKU: 04-05 Name: HH Display Rack Size: 70x35x200cm

\$1200

SKU: 04-06 Name: Bookcase Kuta 2 Glass Door 2 Drawers Size: 90x40x190cm