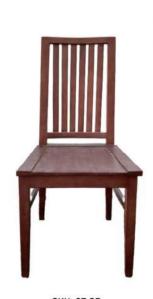

SKU: 07-02 Name: Cowboy Dining Chair Size: 43X46CM

SKU: 07-04 Name: Cowboy Fish (Plain) Size: 43x46cm

SKU: 07-06 Name: Dining Chair Kirana Size: 43x46cm

SKU: 07-11 Name: Livina Dining Chair Size: 43x46cm

SKU: 07-13 Name: Dining Chair Ukir Daun Size: 43x46cm

SKU: 07-16 Name: Americana Dining Chair Size: 43x46cm

\$260

SKU: 07-24 Name: Dining Chair Orchid Size: 43X46CM

\$280

SKU: 07-30 Name: Dining Chair Mumbai Size: 43x46cm

SKU: 07-35 Name: Pakis Dining Chair Size: 43x46cm

SKU: 07-40 Name: Dining Chair Freddy Size: 43x46cm

SKU: 07-46 Name: Dining Chair Getak Kawung Size: 43x46cm

SKU: 07-52 Name: Milan Dining Chair Size: 43x46cm

DINING CHAIRS

\$280

SKU: 07-57 Name: Balero Ukir Dining Chair Size: 43X46CM

\$280

SKU: 07-58 Name: Dining Chair Inlay Size: 43x46cm

SKU: 07-59 Name: Dining Chair Round Kawung Size: 43x46cm

SKU: 07-60 Name: Hugo Dining Armchair Size: 43x46cm