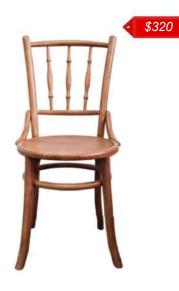

DINING CHAIRS

\$280

SKU: 07-57 Name: Balero Ukir Dining Chair Size: 43X46CM

\$280

SKU: 07-58 Name: Dining Chair Inlay Size: 43x46cm

SKU: 07-59 Name: Dining Chair Round Kawung Size: 43x46cm

SKU: 07-60 Name: Hugo Dining Armchair Size: 43x46cm