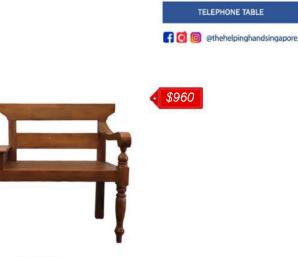

SKU: 22-19 Name: Jurong Dressing Table 3 Drawers w/stool Size: 110x47x175cm

SKU: 22-16 Name: Hugo Dressing Table 1 Drawer Size: 84X40X150CM

SKU: 27-13 Name: Jepara Telephone Table 1 Drawers Size: 110x50cm

SKU: 27-10 Name: 2 Drawers Telephone Table Curve Leg Size: 70x35x80cm

SKU: 15-13 Name: 2 Doors Krey Shoe Cabinet Size: 100x38x100cm

SKU: 15-23 Name: Shoe Cabinet 3 Doors Anyam Size: 180X40X150CM

SKU: 15-07 Name: Shoe Cabinet Bobok 2 Doors 2Drawers Size: 120X40X90cm