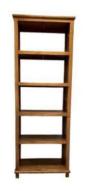

SKU: 04-66 Name: HH Display Rack w/backcover Size: 120x40x200cm

\$1450

\$1080

SKU: 04-91 Name: Tall Bookcase 2 Drawers Size: 60x40x200cm

SKU: 04-109 Name: Hugo Bookshelf Size: 75x40x210cm

\$700

SKU: 04-110 Name: Hugo Bookshelf 1 Drawers Size: 97x31x110cm