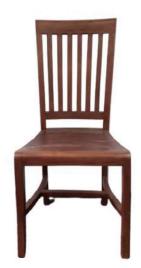

SKU: 07-35 Name: Pakis Dining Chair Size: 43x46cm

SKU: 07-40 Name: Dining Chair Freddy Size: 43x46cm

SKU: 07-46 Name: Dining Chair Getak Kawung Size: 43x46cm

SKU: 07-52 Name: Milan Dining Chair Size: 43x46cm