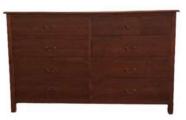

\$1720

\$1030

\$1020

Name: Holland Chest Of 4 Drawers Size: 65x45x92cm

SKU: 06-34 Name: 6 Drawers Chest of Drawers Size: 80x48x130cm

SKU: 06-35 Name: 8 Drawers Chest of Drawers Size: 165x48x100cm

SKU: 06-37 Name: 6 Drawer Jerawat Cabinet Size: 115X40X90CM