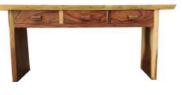

SKU: 33-48 Name: Dining Chair Meh A Size: 40X46CM

\$300

SKU: 33-16 Name: Dining Table Meh (ML) Size: 180x90x72cm

SKU: 33-27 Name: Meh Console Table 3 DrawerS Size: 180x50x80cm

SKU: 33-28 Name: Meh Bar Table Paini Size: 100x56x116cm