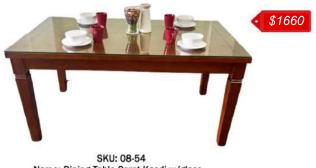

DINING TABLES

Name: Dining Table Coret Kasdi w/glass Size: 160x90x77cm

Name: Dining Table Coret Kasdi w/glass Size: 140x90x77cm

SKU: 08–01 Name: Hugo Dining Table Natural Shape Size: 150x90x76cm

SKU: 08-15 Name: Rect Kipas Dining Table w/out Holes Size: 180x90x77cm SKU: 08-45 Name: Dining Table Coret Kasdi w/Glass Size: 180X90X76CM