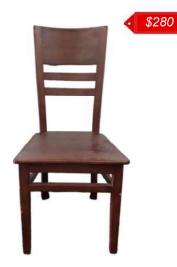

SKU: 07-13 Name: Dining Chair Ukir Daun Size: 43x46cm

SKU: 07-16 Name: Americana Dining Chair Size: 43x46cm

\$260

SKU: 07-24 Name: Dining Chair Orchid Size: 43X46CM

\$280

SKU: 07-30 Name: Dining Chair Mumbai Size: 43x46cm