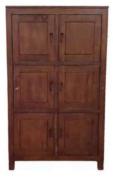

SKU: 27-10 Name: 2 Drawers Telephone Table Curve Leg Size: 70x35x80cm

SKU: 15-13 Name: 2 Doors Krey Shoe Cabinet Size: 100x38x100cm

SKU: 15-23 Name: Shoe Cabinet 3 Doors Anyam Size: 180X40X150CM

SKU: 15-07 Name: Shoe Cabinet Bobok 2 Doors 2Drawers Size: 120X40X90cm