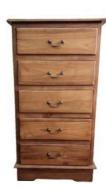

SKU: 06-04 Name: Minimalis Chest of 5 Drawers Size: 60x45x100cm

SKU: 06-08 Name: Colonial Chest of 4 Drawers Size: 60x48x100cm

SKU: 06-09 Name: Chest of Drawer Ivan 6 Drawers Size: 115x40x100cm

SKU: 06-21 Name: Victorian Chest Of 4 Drawers Size: 60x48x110cm