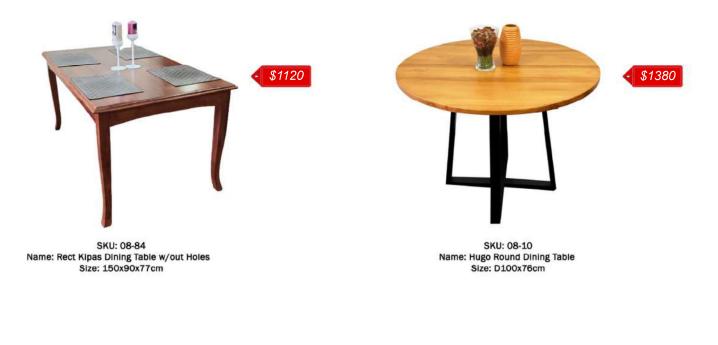

SKU: 08-05 Name: Rectangle Dining Table Size: 110x70x76cm

Name: Rect Kipas Dining Table w/out Holes Size: 150x90x77cm

Name: Rect Kipas Dining Table w/hole Size: 120x70x77cm

SKU: 08-40 Name: Classic Dining Table Size: 110x70cm