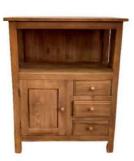

SKU: 06-72 Name: Minimalis Cabinet 6 Dr Size: 81x40x135cm

SKU: 06-77 Name: 1 Doors Osim Cabinet 3 Drawers Size: 65x37x80cm

SKU: 06-96 Name: Cabinet Round 1 Doors 1 Drawers Size: 50x30x100cm

\$1480

SKU: 06-110 Name: Utility Cabinet 2 Doors 2 Drawers Size: 80x45x90cm