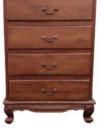

\$780

SKU: 06-47 Name: Holland 6 Drawers Lingerie Bureau Size: 120x47x90cm

SKU: 06-59 Name: Victorian Chest of 5 Drawers Size: 80x47x110cm

\$1280

\$700

SKU: 06-68 Name: Kenko Chest of 5 Drawers Size: 90x50x120cm