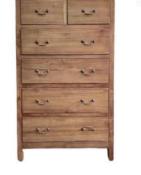

SKU: 06-04 Name: Minimalis Chest of 5 Drawers Size: 60x45x100cm

SKU: 06-08 Name: Colonial Chest of 4 Drawers Size: 60x48x100cm

SKU: 06-09 Name: Chest of Drawer Ivan 6 Drawers Size: 115x40x100cm

SKU: 06-21 Name: Victorian Chest Of 4 Drawers Size: 60x48x110cm