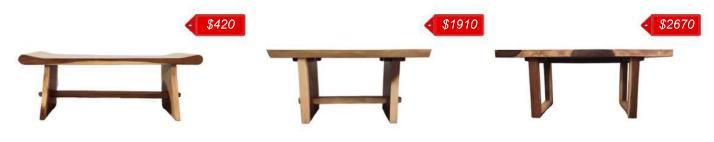

SKU: 33-32 Name: Bench 2 Seater Meh (ML) Size: 120x30x45cm SKU: 33-35 Name: Dining Table Meh (ML) Size: 150x90x72cm SKU: 33-38 Name: Table Meh Square Leg (ML) Size: 180x80x77cm

DINING TABLES

SKU: 08-02 Name: Kipas Rectangle Size: 150X90X76CM