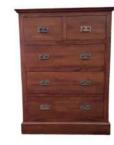

\$780

SKU: 06-47 Name: Holland 6 Drawers Lingerie Bureau Size: 120x47x90cm

SKU: 06-59 Name: Victorian Chest of 5 Drawers Size: 80x47x110cm

\$1280

\$700

SKU: 06-68 Name: Kenko Chest of 5 Drawers Size: 90x50x120cm