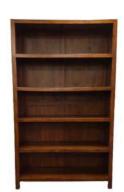

SKU: 04-66 Name: HH Display Rack w/backcover Size: 120x40x200cm

\$1450

\$1080

SKU: 04-91 Name: Tall Bookcase 2 Drawers Size: 60x40x200cm

SKU: 04-109 Name: Hugo Bookshelf Size: 75x40x210cm

\$700

SKU: 04-110 Name: Hugo Bookshelf 1 Drawers Size: 97x31x110cm