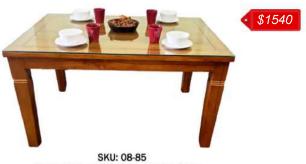

SKU: 08-05 Name: Rectangle Dining Table Size: 110x70x76cm

Name: Rect Kipas Dining Table w/out Holes Size: 150x90x77cm

Name: Rect Kipas Dining Table w/hole Size: 120x70x77cm

SKU: 08-40 Name: Classic Dining Table Size: 110x70cm