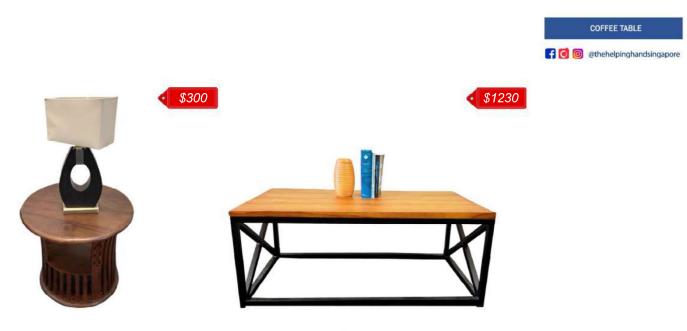

SKU: 19-74 Name: Sofa Basket Side Table Wooden Top Size: 50x45cm

SKU: 19-75 Name: Atria Coffee Table Size: 110x60x45cm

SKU: 19-51 Name: Sofa Getak Coffee Table w/Glass Size: 120x60x50cm

Size: 120x60x45cm

SKU: 19-48 Name: Sofa Getak Coffee Table w/Glass RUSTIC Size: 120x60x50cm

Name: Sofa Getak Coffee Table w/Glass Size: 80x50x50cm

Name: Fabelio Coffee Table Size: 105x55x40cm

\$1260

\$1380

SKU: 06-02 Name: Colonial Chest of 5 Drawers Size: 105X48X100CM