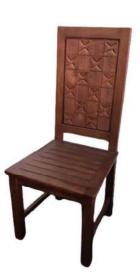

SKU: 07-02 Name: Cowboy Dining Chair Size: 43X46CM

SKU: 07-04 Name: Cowboy Fish (Plain) Size: 43x46cm

SKU: 07-06 Name: Dining Chair Kirana Size: 43x46cm

SKU: 07-11 Name: Livina Dining Chair Size: 43x46cm

SKU: 07-13 Name: Dining Chair Ukir Daun Size: 43x46cm

SKU: 07-16 Name: Americana Dining Chair Size: 43x46cm

\$260

SKU: 07-24 Name: Dining Chair Orchid Size: 43X46CM

\$280

SKU: 07-30 Name: Dining Chair Mumbai Size: 43x46cm

SKU: 07-35 Name: Pakis Dining Chair Size: 43x46cm

SKU: 07-40 Name: Dining Chair Freddy Size: 43x46cm

SKU: 07-46 Name: Dining Chair Getak Kawung Size: 43x46cm

SKU: 07-52 Name: Milan Dining Chair Size: 43x46cm

DINING CHAIRS

\$280

SKU: 07-57 Name: Balero Ukir Dining Chair Size: 43X46CM

\$280

SKU: 07-58 Name: Dining Chair Inlay Size: 43x46cm

SKU: 07-59 Name: Dining Chair Round Kawung Size: 43x46cm

SKU: 07-60 Name: Hugo Dining Armchair Size: 43x46cm