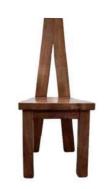

SKU: 06-111 Name: Victorian chest of 5 Drawers Size: 60x47x110cm

MEH WOOD

\$290

\$1440

SKU: 33-10 Name: Meh Dining Chair Square Size: 40x46cm

SKU: 33-47 Name: Dining Chair Meh H Size: 40X46CM

\$290

\$1550