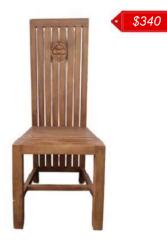

SKU: 07-35 Name: Pakis Dining Chair Size: 43x46cm

SKU: 07-40 Name: Dining Chair Freddy Size: 43x46cm

SKU: 07-46 Name: Dining Chair Getak Kawung Size: 43x46cm

SKU: 07-52 Name: Milan Dining Chair Size: 43x46cm