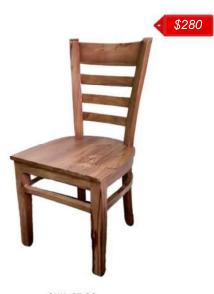

SKU: 07-13 Name: Dining Chair Ukir Daun Size: 43x46cm

SKU: 07-16 Name: Americana Dining Chair Size: 43x46cm

\$260

SKU: 07-24 Name: Dining Chair Orchid Size: 43X46CM

\$280

SKU: 07-30 Name: Dining Chair Mumbai Size: 43x46cm