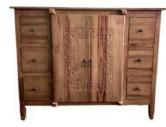

SKU: 06-72 Name: Minimalis Cabinet 6 Dr Size: 81x40x135cm

SKU: 06-77 Name: 1 Doors Osim Cabinet 3 Drawers Size: 65x37x80cm

SKU: 06-96 Name: Cabinet Round 1 Doors 1 Drawers Size: 50x30x100cm

\$1480

SKU: 06-110 Name: Utility Cabinet 2 Doors 2 Drawers Size: 80x45x90cm