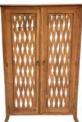

SKU: 27-10 Name: 2 Drawers Telephone Table Curve Leg Size: 70x35x80cm

SKU: 15-13 Name: 2 Doors Krey Shoe Cabinet Size: 100x38x100cm

SKU: 15-23 Name: Shoe Cabinet 3 Doors Anyam Size: 180X40X150CM

SKU: 15-07 Name: Shoe Cabinet Bobok 2 Doors 2Drawers Size: 120X40X90cm

\$1310

SKU: 15-12 Name: Shoe Cabinet 2 Doors Anyam H150cm Size: 100x40x150cm

\$490

\$770

SKU: 15-15 Name: Shoe Cabinet Krey Size: 100X40X40CM

SKU: 15-50

Name: Oreo Shoerack 2 Drawers

Size: 80X40X80CM