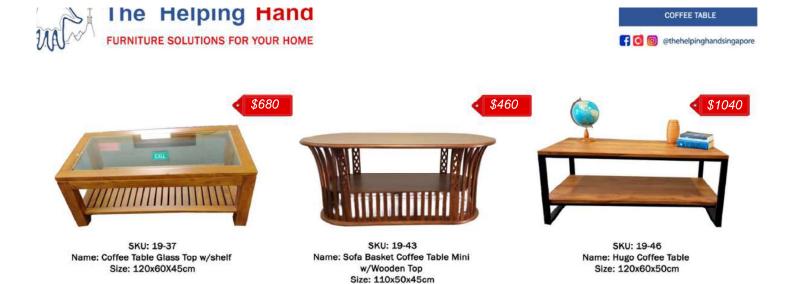

SKU: 19-74 Name: Sofa Basket Side Table Wooden Top Size: 50x45cm

SKU: 19-75 Name: Atria Coffee Table Size: 110x60x45cm

SKU: 19-51 Name: Sofa Getak Coffee Table w/Glass Size: 120x60x50cm

Size: 120x60x45cm

SKU: 19-48 Name: Sofa Getak Coffee Table w/Glass RUSTIC Size: 120x60x50cm

Name: Sofa Getak Coffee Table w/Glass Size: 80x50x50cm

Name: Fabelio Coffee Table Size: 105x55x40cm

\$1260

\$1380

SKU: 06-02 Name: Colonial Chest of 5 Drawers Size: 105X48X100CM