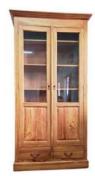

f 🧿 🞯 @thehelpinghandsingapore

\$1600

SKU: 04-04 Name: 2 Drawers Bookshelf Glass Door Plain 2/3 Glass, 1/3 Wooden Door 90cm Size: 98X42X190CM

SKU: 04-05 Name: HH Display Rack Size: 70x35x200cm

\$1200

SKU: 04-06 Name: Bookcase Kuta 2 Glass Door 2 Drawers Size: 90x40x190cm