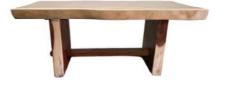

SKU: 33-48 Name: Dining Chair Meh A Size: 40X46CM

\$300

SKU: 33-16 Name: Dining Table Meh (ML) Size: 180x90x72cm

SKU: 33-27 Name: Meh Console Table 3 DrawerS Size: 180x50x80cm

SKU: 33-28 Name: Meh Bar Table Paini Size: 100x56x116cm