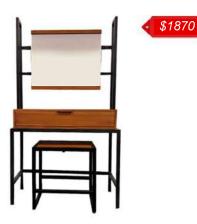

SKU: 21-45 Name: Kipas Console Table Antique 2 Drawers Wooden Top Size: 80x40x80cm

DRESSING TABLES

\$1100

SKU: 22-02 Name: Dressing Table Fiji 4 Drawers w/stool Size: 100X45X175CM

SKU: 22-03 Name: Dressing Table Osim 5 Drawers w/stool Size: 180x80cm