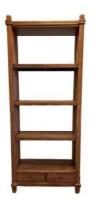

SKU: 04-66 Name: HH Display Rack w/backcover Size: 120x40x200cm

\$1450

\$1080

SKU: 04-91 Name: Tall Bookcase 2 Drawers Size: 60x40x200cm

SKU: 04-109 Name: Hugo Bookshelf Size: 75x40x210cm

\$700

SKU: 04-110 Name: Hugo Bookshelf 1 Drawers Size: 97x31x110cm