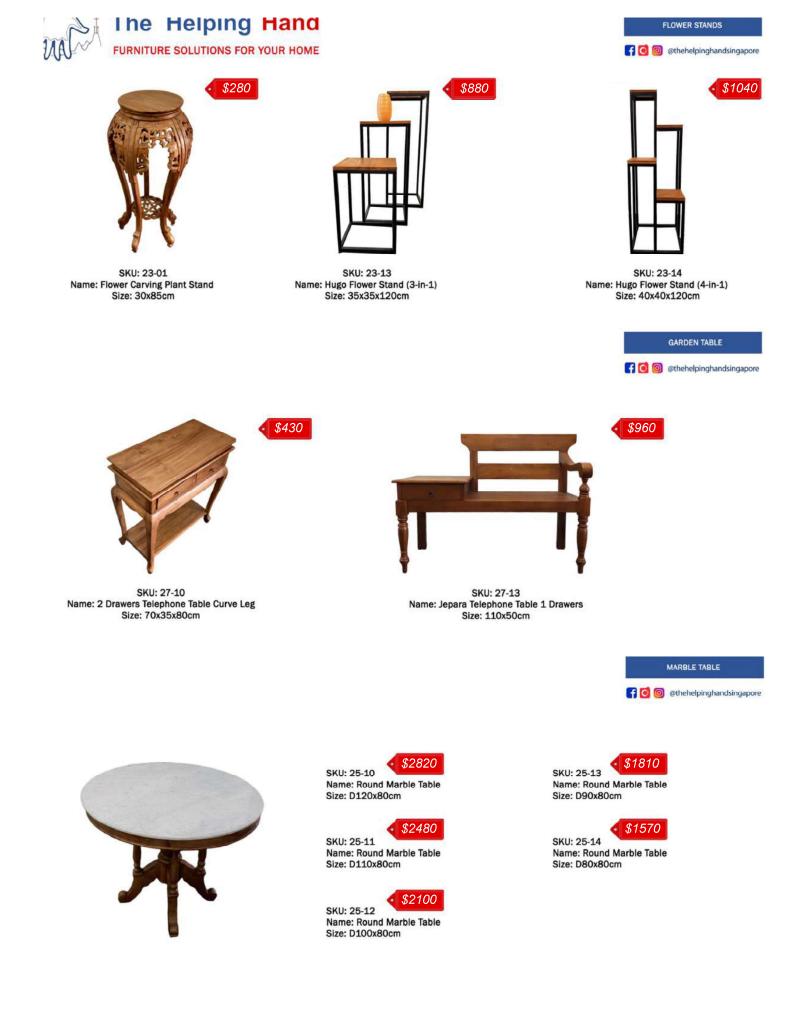

SKU: 22-19 Name: Jurong Dressing Table 3 Drawers w/stool Size: 110x47x175cm

SKU: 22-16 Name: Hugo Dressing Table 1 Drawer Size: 84X40X150CM

SKU: 27-13 Name: Jepara Telephone Table 1 Drawers Size: 110x50cm