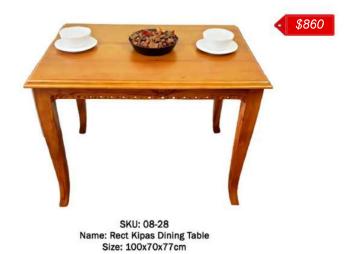

SKU: 08-05 Name: Rectangle Dining Table Size: 110x70x76cm

Name: Rect Kipas Dining Table w/out Holes Size: 150x90x77cm

Name: Rect Kipas Dining Table w/hole Size: 120x70x77cm

SKU: 08-40 Name: Classic Dining Table Size: 110x70cm