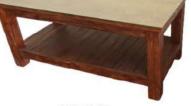

SKU: 19-48 Name: Sofa Getak Coffee Table w/Glass RUSTIC Size: 120x60x50cm

Name: Sofa Getak Coffee Table w/Glass Size: 80x50x50cm

Name: Fabelio Coffee Table Size: 105x55x40cm

\$1260

\$1380

SKU: 06-02 Name: Colonial Chest of 5 Drawers Size: 105X48X100CM