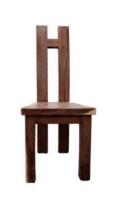

SKU: 06-111 Name: Victorian chest of 5 Drawers Size: 60x47x110cm

MEH WOOD

\$290

\$1440

SKU: 33-10 Name: Meh Dining Chair Square Size: 40x46cm

SKU: 33-47 Name: Dining Chair Meh H Size: 40X46CM

\$290

\$1550