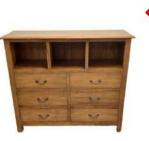

SKU: 06-72 Name: Minimalis Cabinet 6 Dr Size: 81x40x135cm

SKU: 06-77 Name: 1 Doors Osim Cabinet 3 Drawers Size: 65x37x80cm

SKU: 06-96 Name: Cabinet Round 1 Doors 1 Drawers Size: 50x30x100cm

\$1480

SKU: 06-110 Name: Utility Cabinet 2 Doors 2 Drawers Size: 80x45x90cm