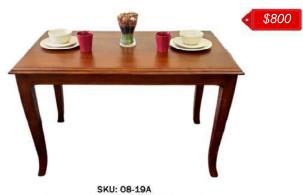

SKU: 08-05 Name: Rectangle Dining Table Size: 110x70x76cm

Name: Rect Kipas Dining Table w/out Holes Size: 150x90x77cm

Name: Rect Kipas Dining Table w/hole Size: 120x70x77cm

SKU: 08-40 Name: Classic Dining Table Size: 110x70cm