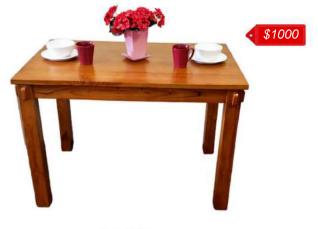

SKU: 33-32 Name: Bench 2 Seater Meh (ML) Size: 120x30x45cm SKU: 33-35 Name: Dining Table Meh (ML) Size: 150x90x72cm SKU: 33-38 Name: Table Meh Square Leg (ML) Size: 180x80x77cm

DINING TABLES

SKU: 08-02 Name: Kipas Rectangle Size: 150X90X76CM

SKU: 08-05 Name: Rectangle Dining Table Size: 110x70x76cm

Name: Rect Kipas Dining Table w/out Holes Size: 150x90x77cm

Name: Rect Kipas Dining Table w/hole Size: 120x70x77cm

SKU: 08-40 Name: Classic Dining Table Size: 110x70cm