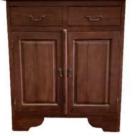

SKU: 06-72 Name: Minimalis Cabinet 6 Dr Size: 81x40x135cm

SKU: 06-77 Name: 1 Doors Osim Cabinet 3 Drawers Size: 65x37x80cm

SKU: 06-96 Name: Cabinet Round 1 Doors 1 Drawers Size: 50x30x100cm

\$1480

SKU: 06-110 Name: Utility Cabinet 2 Doors 2 Drawers Size: 80x45x90cm