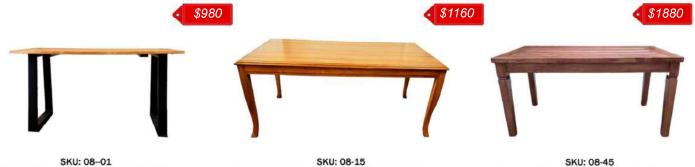

DINING TABLES

Name: Dining Table Coret Kasdi w/glass Size: 160x90x77cm

Name: Dining Table Coret Kasdi w/glass Size: 140x90x77cm

SKU: 08–01 Name: Hugo Dining Table Natural Shape Size: 150x90x76cm

SKU: 08-15 Name: Rect Kipas Dining Table w/out Holes Size: 180x90x77cm SKU: 08-45 Name: Dining Table Coret Kasdi w/Glass Size: 180X90X76CM