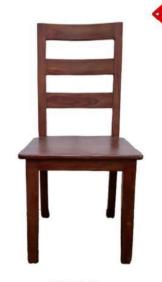

SKU: 07-02 Name: Cowboy Dining Chair Size: 43X46CM

SKU: 07-04 Name: Cowboy Fish (Plain) Size: 43x46cm

SKU: 07-06 Name: Dining Chair Kirana Size: 43x46cm

SKU: 07-11 Name: Livina Dining Chair Size: 43x46cm

SKU: 07-13 Name: Dining Chair Ukir Daun Size: 43x46cm

SKU: 07-16 Name: Americana Dining Chair Size: 43x46cm

\$260

SKU: 07-24 Name: Dining Chair Orchid Size: 43X46CM

\$280

SKU: 07-30 Name: Dining Chair Mumbai Size: 43x46cm

SKU: 07-35 Name: Pakis Dining Chair Size: 43x46cm

SKU: 07-40 Name: Dining Chair Freddy Size: 43x46cm

SKU: 07-46 Name: Dining Chair Getak Kawung Size: 43x46cm

SKU: 07-52 Name: Milan Dining Chair Size: 43x46cm

DINING CHAIRS

\$280

SKU: 07-57 Name: Balero Ukir Dining Chair Size: 43X46CM

\$280

SKU: 07-58 Name: Dining Chair Inlay Size: 43x46cm

SKU: 07-59 Name: Dining Chair Round Kawung Size: 43x46cm

SKU: 07-60 Name: Hugo Dining Armchair Size: 43x46cm