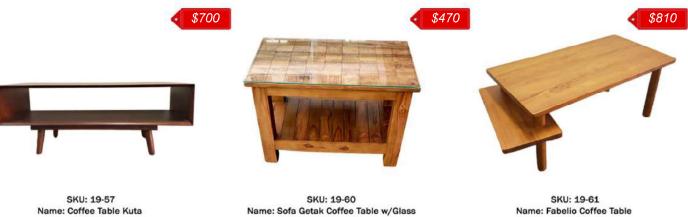

SKU: 19-74 Name: Sofa Basket Side Table Wooden Top Size: 50x45cm

SKU: 19-75 Name: Atria Coffee Table Size: 110x60x45cm

SKU: 19-51 Name: Sofa Getak Coffee Table w/Glass Size: 120x60x50cm

Size: 120x60x45cm

SKU: 19-48 Name: Sofa Getak Coffee Table w/Glass RUSTIC Size: 120x60x50cm

Name: Sofa Getak Coffee Table w/Glass Size: 80x50x50cm

Name: Fabelio Coffee Table Size: 105x55x40cm

\$1260

\$1380

SKU: 06-02 Name: Colonial Chest of 5 Drawers Size: 105X48X100CM