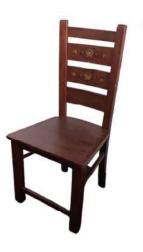

DINING CHAIRS

\$280

SKU: 07-57 Name: Balero Ukir Dining Chair Size: 43X46CM

\$280

SKU: 07-58 Name: Dining Chair Inlay Size: 43x46cm

SKU: 07-59 Name: Dining Chair Round Kawung Size: 43x46cm

SKU: 07-60 Name: Hugo Dining Armchair Size: 43x46cm