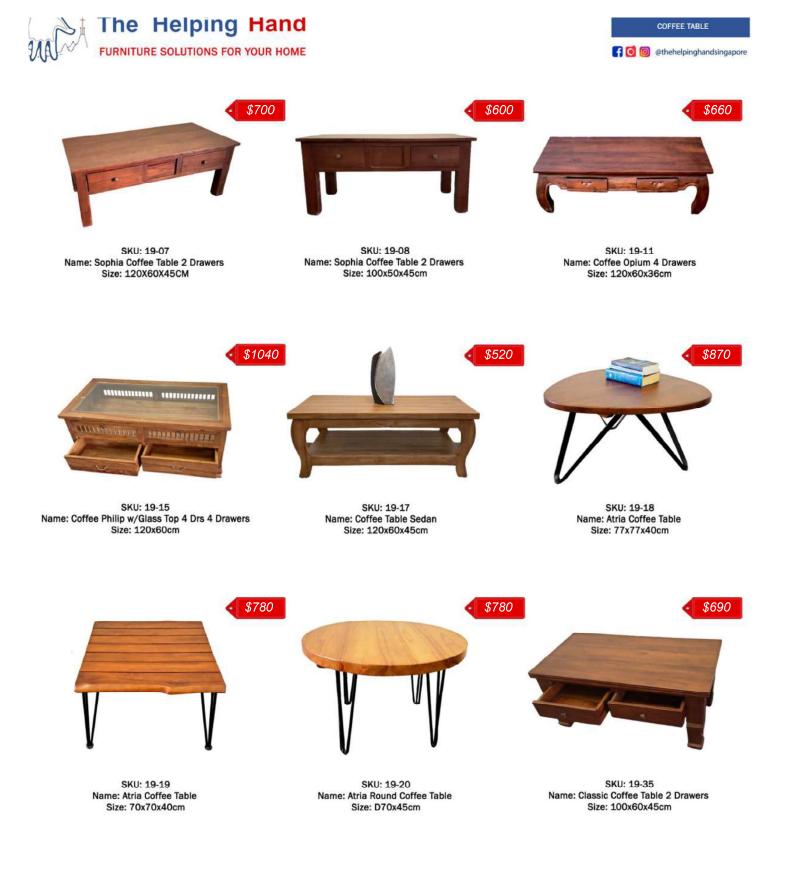

SKU: 19-74 Name: Sofa Basket Side Table Wooden Top Size: 50x45cm

SKU: 19-75 Name: Atria Coffee Table Size: 110x60x45cm

SKU: 19-51 Name: Sofa Getak Coffee Table w/Glass Size: 120x60x50cm

Size: 120x60x45cm

SKU: 19-48 Name: Sofa Getak Coffee Table w/Glass RUSTIC Size: 120x60x50cm

Name: Sofa Getak Coffee Table w/Glass Size: 80x50x50cm

Name: Fabelio Coffee Table Size: 105x55x40cm

\$1260

\$1380

SKU: 06-02 Name: Colonial Chest of 5 Drawers Size: 105X48X100CM