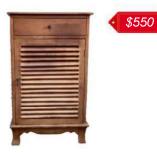

\$1310

SKU: 15-12 Name: Shoe Cabinet 2 Doors Anyam H150cm Size: 100x40x150cm

\$490

\$770

SKU: 15-15 Name: Shoe Cabinet Krey Size: 100X40X40CM

SKU: 15-50

Name: Oreo Shoerack 2 Drawers

Size: 80X40X80CM