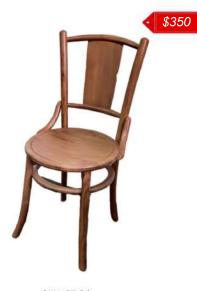

DINING CHAIRS

\$280

SKU: 07-57 Name: Balero Ukir Dining Chair Size: 43X46CM

\$280

SKU: 07-58 Name: Dining Chair Inlay Size: 43x46cm

SKU: 07-59 Name: Dining Chair Round Kawung Size: 43x46cm

SKU: 07-60 Name: Hugo Dining Armchair Size: 43x46cm