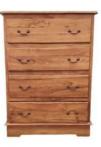

SKU: 06-04 Name: Minimalis Chest of 5 Drawers Size: 60x45x100cm

SKU: 06-08 Name: Colonial Chest of 4 Drawers Size: 60x48x100cm

SKU: 06-09 Name: Chest of Drawer Ivan 6 Drawers Size: 115x40x100cm

SKU: 06-21 Name: Victorian Chest Of 4 Drawers Size: 60x48x110cm