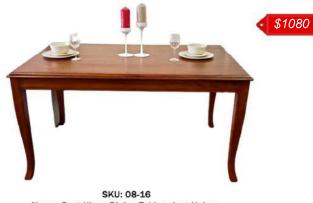

DINING TABLES

Name: Dining Table Coret Kasdi w/glass Size: 160x90x77cm

Name: Dining Table Coret Kasdi w/glass Size: 140x90x77cm

SKU: 08–01 Name: Hugo Dining Table Natural Shape Size: 150x90x76cm

SKU: 08-15 Name: Rect Kipas Dining Table w/out Holes Size: 180x90x77cm SKU: 08-45 Name: Dining Table Coret Kasdi w/Glass Size: 180X90X76CM