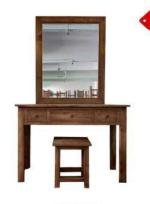

SKU: 21-45 Name: Kipas Console Table Antique 2 Drawers Wooden Top Size: 80x40x80cm

DRESSING TABLES

\$1100

SKU: 22-02 Name: Dressing Table Fiji 4 Drawers w/stool Size: 100X45X175CM

SKU: 22-03 Name: Dressing Table Osim 5 Drawers w/stool Size: 180x80cm