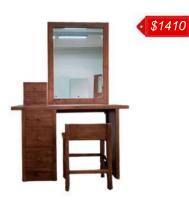

|                                                                           |
|             | Name: Atria Queen Bed               | Name: Boma King Bed 4Drawers                | Name: Fabelio Queen Bed<br>BENCH                                          |
| Nam         | Name: Atria Queen Bed               | Name: Boma King Bed 4Drawers                | Name: Fabelio Queen Bed<br>BENCH                                          |
| Narr<br>Siz | Name: Atria Queen Bed               | Name: Boma King Bed 4Drawers                | Name: Fabelio Queen Bed<br>BENCH<br>C C C C C C C C C C C C C C C C C C C |



SKU: 21-45 Name: Kipas Console Table Antique 2 Drawers Wooden Top Size: 80x40x80cm





DRESSING TABLES

\$1100



SKU: 22-02 Name: Dressing Table Fiji 4 Drawers w/stool Size: 100X45X175CM



SKU: 22-03 Name: Dressing Table Osim 5 Drawers w/stool Size: 180x80cm



SKU: 22-19 Name: Jurong Dressing Table 3 Drawers w/stool Size: 110x47x175cm



SKU: 22-16 Name: Hugo Dressing Table 1 Drawer Size: 84X40X150CM



SKU: 27-13 Name: Jepara Telephone Table 1 Drawers Size: 110x50cm



SKU: 27-10 Name: 2 Drawers Telephone Table Curve Leg Size: 70x35x80cm







SKU: 15-13 Name: 2 Doors Krey Shoe Cabinet Size: 100x38x100cm



SKU: 15-23 Name: Shoe Cabinet 3 Doors Anyam Size: 180X40X150CM





SKU: 15-07 Name: Shoe Cabinet Bobok 2 Doors 2Drawers Size: 120X40X90cm



\$1310

SKU: 15-12 Name: Shoe Cabinet 2 Doors Anyam H150cm Size: 100x40x150cm



\$490

\$770



SKU: 15-15 Name: Shoe Cabinet Krey Size: 100X40X40CM

SKU: 15-50

Name: Oreo Shoerack 2 Drawers

Size: 80X40X80CM



SKU: 15-16 Na