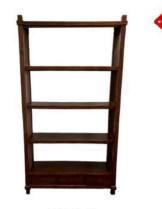

SKU: 04-21 Name: Bookshelf Los 2 Drawers Size: 80x40x195cm

SKU: 04-22 Name: Bookshelf Sibayak Block 2 Drawers Size: 72x40x195cm

BOOK RACKS

\$1720

SKU: 04-47 Name: Bookcase Tangga No 3 (B) Size: 98X42X190CM

SKU: 04-66 Name: HH Display Rack w/backcover Size: 120x40x200cm

\$1450

\$1080

SKU: 04-91 Name: Tall Bookcase 2 Drawers Size: 60x40x200cm

SKU: 04-109 Name: Hugo Bookshelf Size: 75x40x210cm

\$700

SKU: 04-110 Name: Hugo Bookshelf 1 Drawers Size: 97x31x110cm