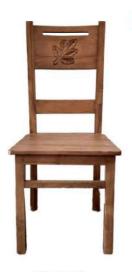

SKU: 07-02 Name: Cowboy Dining Chair Size: 43X46CM

SKU: 07-04 Name: Cowboy Fish (Plain) Size: 43x46cm

SKU: 07-06 Name: Dining Chair Kirana Size: 43x46cm

SKU: 07-11 Name: Livina Dining Chair Size: 43x46cm