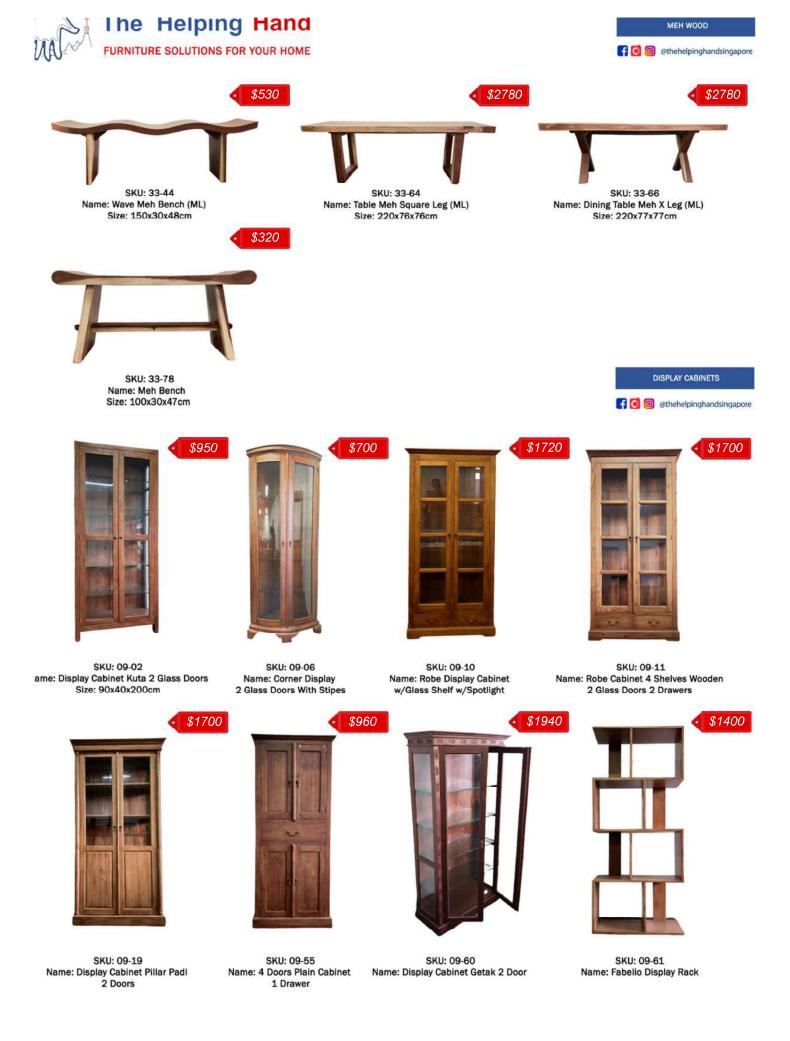

SKU: 06-111 Name: Victorian chest of 5 Drawers Size: 60x47x110cm

MEH WOOD

\$290

\$1440

SKU: 33-10 Name: Meh Dining Chair Square Size: 40x46cm

SKU: 33-47 Name: Dining Chair Meh H Size: 40X46CM

\$290

\$1550

SKU: 33-48 Name: Dining Chair Meh A Size: 40X46CM

\$300

SKU: 33-16 Name: Dining Table Meh (ML) Size: 180x90x72cm

SKU: 33-27 Name: Meh Console Table 3 DrawerS Size: 180x50x80cm

SKU: 33-28 Name: Meh Bar Table Paini Size: 100x56x116cm

SKU: 33-32 Name: Bench 2 Seater Meh (ML) Size: 120x30x45cm SKU: 33-35 Name: Dining Table Meh (ML) Size: 150x90x72cm SKU: 33-38 Name: Table Meh Square Leg (ML) Size: 180x80x77cm

DINING TABLES

SKU: 08-02 Name: Kipas Rectangle Size: 150X90X76CM