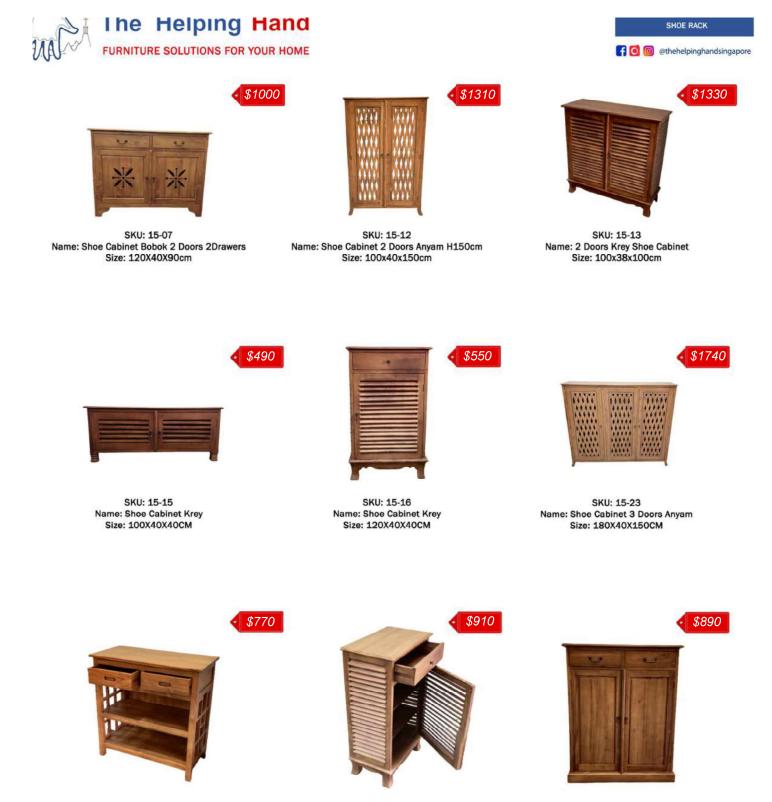

SKU: 27-10 Name: 2 Drawers Telephone Table Curve Leg Size: 70x35x80cm

SKU: 15-13 Name: 2 Doors Krey Shoe Cabinet Size: 100x38x100cm

SKU: 15-23 Name: Shoe Cabinet 3 Doors Anyam Size: 180X40X150CM

SKU: 15-07 Name: Shoe Cabinet Bobok 2 Doors 2Drawers Size: 120X40X90cm

\$1310

SKU: 15-12 Name: Shoe Cabinet 2 Doors Anyam H150cm Size: 100x40x150cm

\$490

\$770

SKU: 15-15 Name: Shoe Cabinet Krey Size: 100X40X40CM

SKU: 15-50

Name: Oreo Shoerack 2 Drawers

Size: 80X40X80CM

SKU: 15-16 Name: Shoe Cabinet Krey Size: 120X40X40CM

SKU: 15-66 Name: 2 Drawers Shoe Cabinet 2 Drawers Plain Size: 90x35x110cm

SKU: 15-61 Name: Shoe cabinet 1 Door Key 1 Drawers Size: 60X36X100CM

\$770

BOOK RACKS