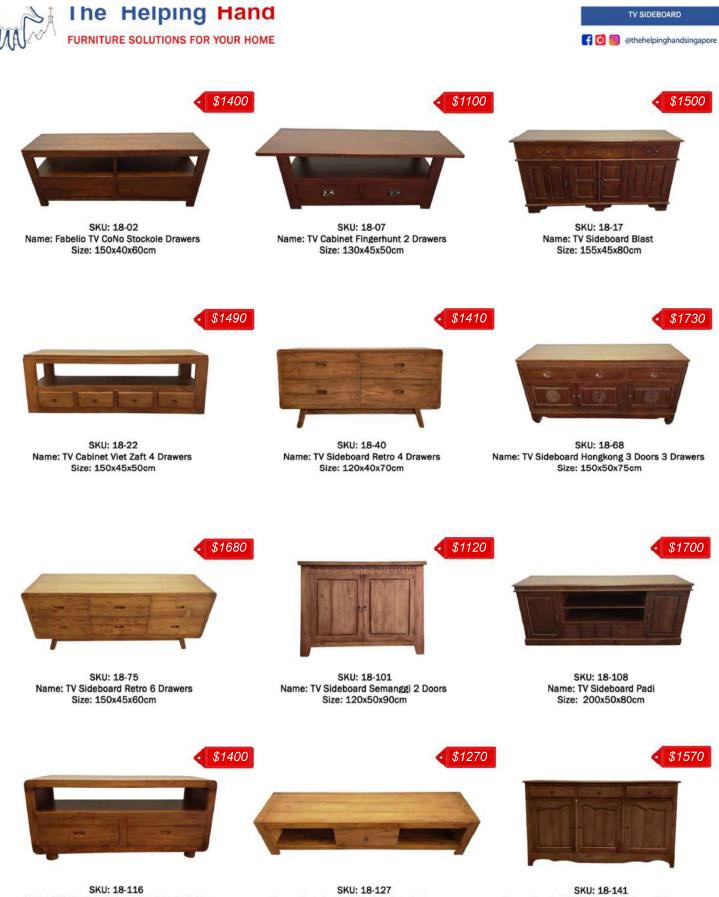

SKU: 15-50 Name: Oreo Shoerack 2 Drawers Size: 80X40X80CM

SKU: 15-61 Name: Shoe cabinet 1 Door Key 1 Drawers Size: 60X36X100CM

SKU: 15-66 Name: 2 Drawers Shoe Cabinet 2 Drawers Plain Size: 90x35x110cm

Name: TV Sideboard Retro 2Drawers 4 Legs Size: 120x45x60cm SKU: 18-127 Name: Fabelio TV CoNo Stockole 1 Drawers Size: 180x45x35cm SKU: 18-141 Name: Kenko TV Sideboard 3 Doors 3 Drawers Size: 160x50x90cm