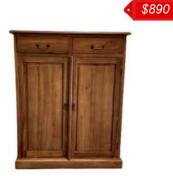

SKU: 27-10 Name: 2 Drawers Telephone Table Curve Leg Size: 70x35x80cm

SKU: 15-13 Name: 2 Doors Krey Shoe Cabinet Size: 100x38x100cm

SKU: 15-23 Name: Shoe Cabinet 3 Doors Anyam Size: 180X40X150CM

SKU: 15-07 Name: Shoe Cabinet Bobok 2 Doors 2Drawers Size: 120X40X90cm