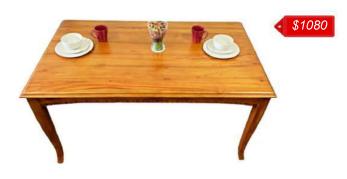

SKU: 08-05 Name: Rectangle Dining Table Size: 110x70x76cm

Name: Rect Kipas Dining Table w/out Holes Size: 150x90x77cm

Name: Rect Kipas Dining Table w/hole Size: 120x70x77cm

SKU: 08-40 Name: Classic Dining Table Size: 110x70cm

DINING TABLES

Name: Dining Table Coret Kasdi w/glass Size: 160x90x77cm

Name: Dining Table Coret Kasdi w/glass Size: 140x90x77cm

SKU: 08–01 Name: Hugo Dining Table Natural Shape Size: 150x90x76cm

SKU: 08-15 Name: Rect Kipas Dining Table w/out Holes Size: 180x90x77cm SKU: 08-45 Name: Dining Table Coret Kasdi w/Glass Size: 180X90X76CM