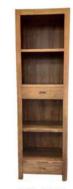

SKU: 04-66 Name: HH Display Rack w/backcover Size: 120x40x200cm

\$1450

\$1080

SKU: 04-91 Name: Tall Bookcase 2 Drawers Size: 60x40x200cm

SKU: 04-109 Name: Hugo Bookshelf Size: 75x40x210cm

\$700

SKU: 04-110 Name: Hugo Bookshelf 1 Drawers Size: 97x31x110cm