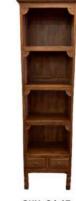

SKU: 04-66 Name: HH Display Rack w/backcover Size: 120x40x200cm

\$1450

\$1080

SKU: 04-91 Name: Tall Bookcase 2 Drawers Size: 60x40x200cm

SKU: 04-109 Name: Hugo Bookshelf Size: 75x40x210cm

\$700

SKU: 04-110 Name: Hugo Bookshelf 1 Drawers Size: 97x31x110cm