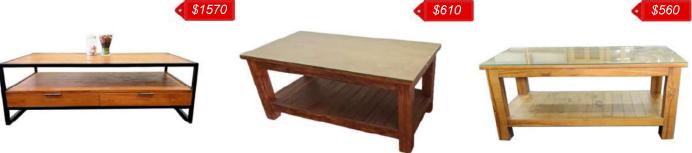

SKU: 19-74 Name: Sofa Basket Side Table Wooden Top Size: 50x45cm

SKU: 19-75 Name: Atria Coffee Table Size: 110x60x45cm

SKU: 19-51 Name: Sofa Getak Coffee Table w/Glass Size: 120x60x50cm

Size: 120x60x45cm

SKU: 19-48 Name: Sofa Getak Coffee Table w/Glass RUSTIC Size: 120x60x50cm

Name: Sofa Getak Coffee Table w/Glass Size: 80x50x50cm

Name: Fabelio Coffee Table Size: 105x55x40cm

\$1260

\$1380

SKU: 06-02 Name: Colonial Chest of 5 Drawers Size: 105X48X100CM