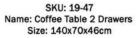

SKU: 19-74 Name: Sofa Basket Side Table Wooden Top Size: 50x45cm

SKU: 19-75 Name: Atria Coffee Table Size: 110x60x45cm

SKU: 19-51 Name: Sofa Getak Coffee Table w/Glass Size: 120x60x50cm

Size: 120x60x45cm